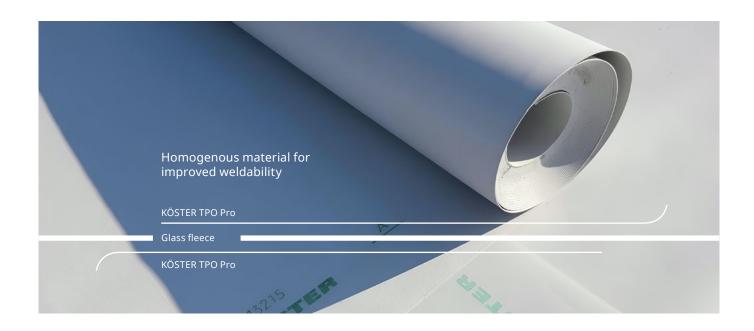

### Easy and secure application

The excellent workability is a prominent feature of KÖSTER TPO Pro roofing membranes. The homogenous material composition of both the top and bottom layers ensures a simple, straightforward, and safe welding seam with a wide welding temperature window and a permanent weldability beyond common construction time frames. Chemical seam cleaning is not required.

## Wind suction secure installation

Our KÖSTER TPO Pro roofing membrane can be mechanically fastened through the insulation onto the substructure and subsequently hot air welded with hot air in the overlapped area.