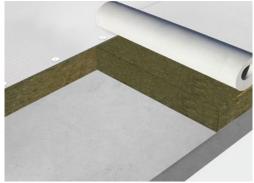

## Wind suction secure installation

Our KÖSTER TPO Pro roofing membrane can be mechanically fastened through the insulation onto the substructure and subsequently hot air welded with hot air in the overlapped area.

Mechanically fastened