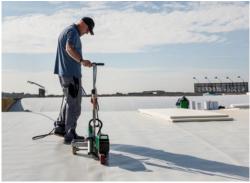

## Wind suction secure installation

Our KÖSTER TPO Pro roofing membrane can be mechanically fastened through the insulation onto the substructure and subsequently hot air welded with hot air in the overlapped area.

Mechanically fastened