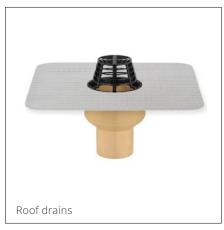

## Extensive accessory program

In addition to our KÖSTER TPO Pro roofing membrane we provide an extensive system accessory range for the installation. This includes among others prefabricated corners, flanges, metal composite sheets, maintenance walkways as well as accessories for drainage and ventilation.