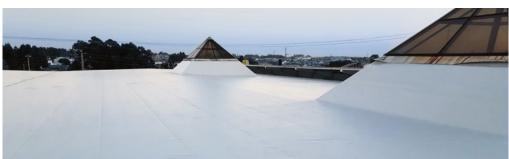

# White can be green.

KÖSTER TPO Pro. The sustainable roofing membrane.

KÖSTER TPO Pro is a highly specialized roofing membrane for professional use on freely weathered industrial roofs in lightweight construction. With its high sustainability, it provides economy and longevity for a modern and resource friendly building culture.

## Outstanding lifespan

Weatherproof, flexible, resistant against chemicals, homogenous: KÖSTER TPO Pro convinces through its richness of excellent material characteristics. The membranes expand with heat and contract in colder environmental conditions. Through this, damage due to thermal strain – e.g. shattering – is effectively prevented. When it comes to high quality, durable PE waterproofing, KÖSTER TPO Pro is the first choice.